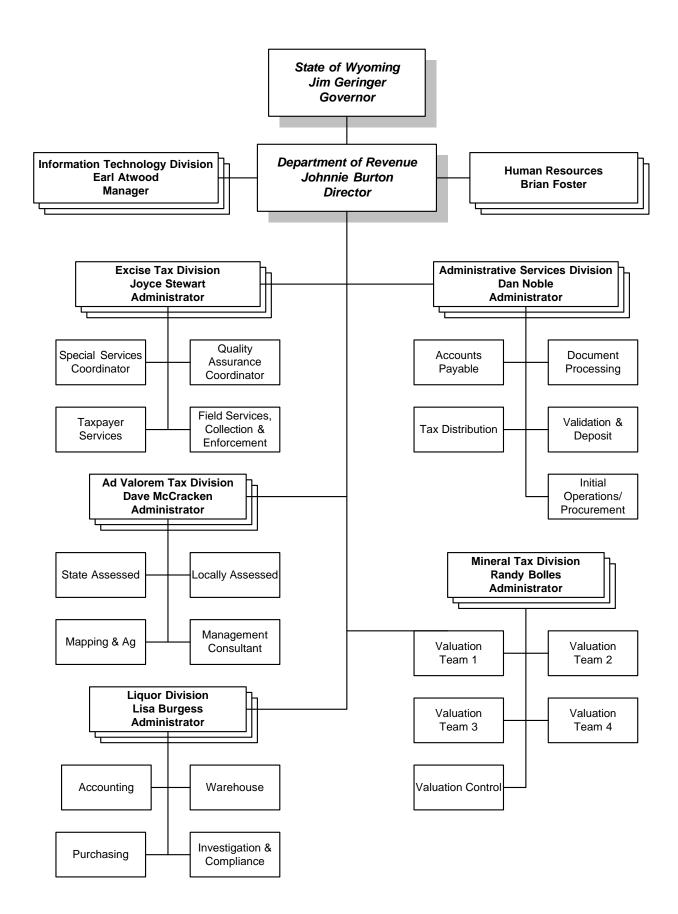

### • Department Profile

The Department of Revenue is organized into six operating divisions: Ad Valorem Tax Division, Excise Tax Division, Information Technology Division, Mineral Tax Division, Administrative Services Division and the Liquor Division. Overall administrative responsibilities are vested in the Department Director (Administration Division).