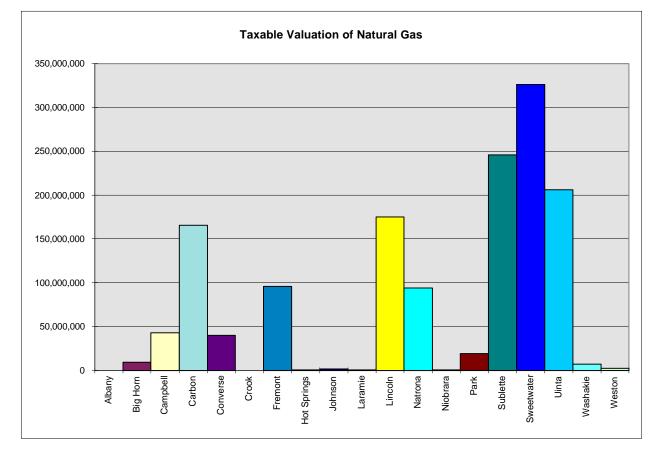

prings       | 279,739           | 498,747           |
| Johnson           | 992,303           | 1,501,617         |
| Laramie           | 686,552           | 555,113           |
| Lincoln           | 104,554,572       | 174,880,623       |
| Natrona           | 57,139,035        | 93,995,287        |
| Niobrara          | 258,720           | 497,201           |
| Park              | 13,970,744        | 19,453,832        |
| Sublette          | 203,097,634       | 245,693,162       |
| Sweetwater        | 220,546,784       | 326,047,163       |
| Uinta             | 182,707,787       | 206,068,147       |
| Washakie          | 4,776,585         | 7,106,415         |
| Weston            | 1,351,983         | 2,553,621         |
| NATURAL GAS Total | 997,424,673       | 1,432,024,354     |



#### Mineral: Natural Gas

| Mineral: Coal |               |                   |  |
|---------------|---------------|-------------------|--|
| County        | Taxable Units | Taxable Valuation |  |
| Campbell      | 246,315,813   | 871,056,292       |  |
| Carbon        | 2,301,336     | 28,973,435        |  |
| Converse      | 17,700,608    | 52,581,254        |  |
| Lincoln       | 4,607,497     | 83,049,910        |  |
| Sheridan      | 53,883        | 373,573           |  |
| Sweetwater    | 7,895,210     | 89,682,131        |  |
| COAL Total    | 278,874,347   | 1,125,716,595     |  |



| Mineral: Trona |               |                   |  |
|----------------|---------------|-------------------|--|
| County         | Taxable Units | Taxable Valuation |  |
| Sweetwater     | 19,42