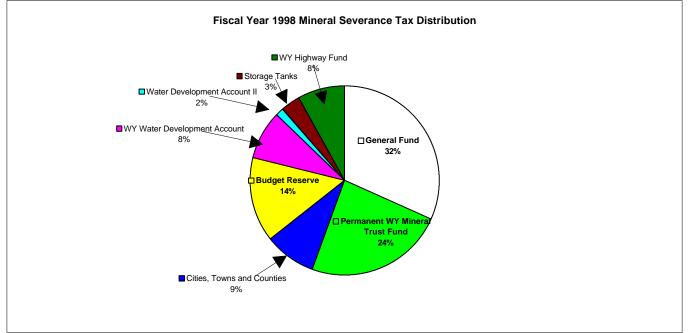

#### MINERAL TAX DIVISION

| Profile                                             |    |
|-----------------------------------------------------|----|
| History of Taxable Valuation of Mineral Production  | 52 |
| Mineral Severance Tax                               | 53 |
| History of Number of Producers                      | 54 |
| Mineral Severance Tax Distribution                  | 55 |
| State Assessed Valuations                           |    |
| Distribution                                        | 61 |
| Total Mineral Taxable Value of Production by County | 63 |
| County and Statewide Weighted Average Mill Levies   | 64 |
| Taxable Production, Valuation & Taxes               | 65 |