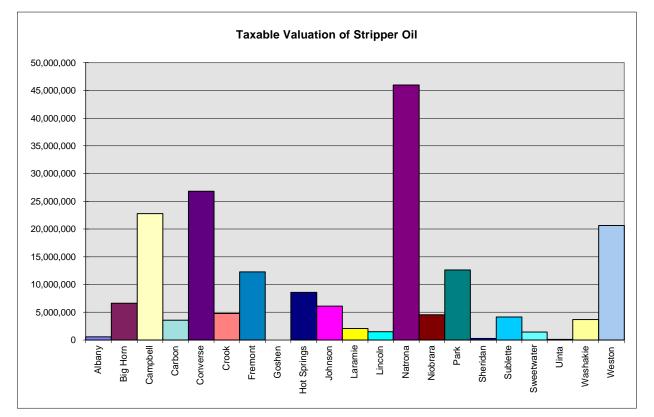

395,656           | 6,115,393         |
| Laramie            | 111,813           | 2,045,466         |
| Lincoln            | 74,081            | 1,517,448         |
| Natrona            | 2,450,555         | 46,015,952        |
| Niobrara           | 255,169           | 4,580,557         |
| Park               | 910,294           | 12,632,252        |
| Sheridan           | 18,389            | 321,118           |
| Sublette           | 201,878           | 4,138,774         |
| Sweetwater         | 73,931            | 1,429,300         |
| Uinta              | 5,068             | 98,392            |
| Washakie           | 265,311           | 3,732,440         |
| Weston             | 1,094,986         | 20,658,870        |
| STRIPPER OIL Total | 11,074,480        | 189,266,323       |





| County            | Gross Sales Units | Taxable Valuation |
|-------------------|-------------------|-------------------|
| Albany            | 0                 | 0                 |
| Big Horn          | 5,563,880         | 9,286,416         |
| Campbell          | 26,763,962        | 42,761,158        |
| Carbon            | 80,644,819        | 165,378,069       |
| Converse          | 19,997,951        | 40,020,041        |
| Crook             | 15,952            | 4,224             |
| Fremont           | 74,075,671        | 95,723,518        |
| Hot Springs       | 279,739           | 498,747           |
| Johnson           | 992,303           | 1,501,617         |
| Laramie           | 686,552           | 555,113           |
| Lincoln           | 104,554,572       | 174,880,623