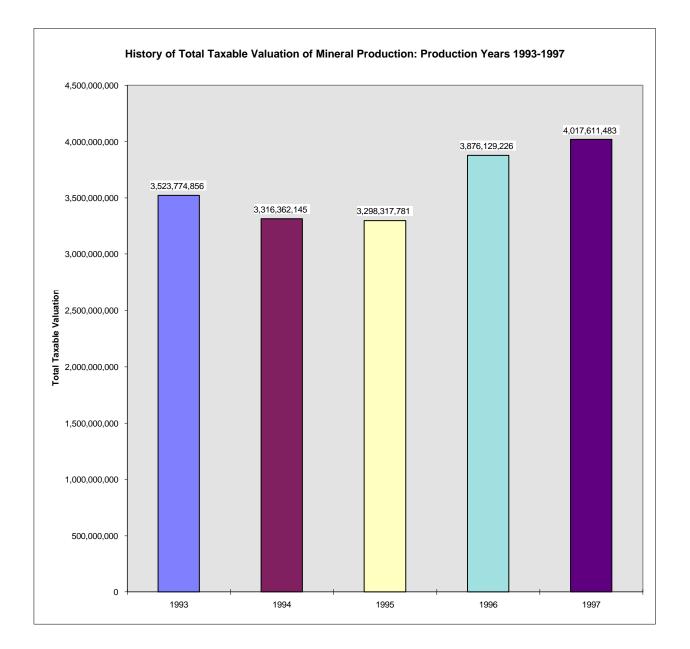

#### MINERAL TAX DIVISION

| Profile                                             |    |
|-----------------------------------------------------|----|
| History of Taxable Valuation of Mineral Production  | 52 |
| Mineral Severance Tax                               | 53 |
| History of Number of Producers                      | 54 |
| Mineral Severance Tax Distribution                  | 55 |
| State Assessed Valuations                           |    |
| Distribution                                        | 61 |
| Total Mineral Taxable Value of Production by County | 63 |
| County and Statewide Weighted Average Mill Levies   | 64 |
| Taxable Production, Valuation & Taxes               | 65 |