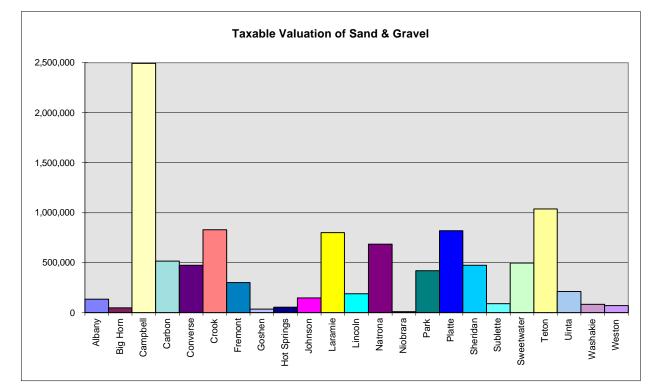

,971           |
| Lincoln             | 137,327       | 187,873           |
| Natrona             | 506,838       | 682,135           |
| Niobrara            | 5,832         | 10,278            |
| Park                | 289,024       | 419,057           |
| Platte              | 885,743       | 820,139           |
| Sheridan            | 387,619       | 475,604           |
| Sublette            | 63,218        | 89,196            |
| Sweetwater          | 373,699       | 498,336           |
| Teton               | 482,548       | 1,035,463         |
| Uinta               | 136,574       | 211,365           |
| Washakie            | 104,105       | 82,875            |
| Weston              | 60,030        | 68,329            |
| SAND & GRAVEL Total | 8,804,519     | 10,412,298        |





## Mineral: Sodium SulphateCountyTaxable UnitsTaxable ValuationNatrona60617,984SODIUM SULPHATE Total60617,984

| Mineral: Underground Coal |               |                   |
|---------------------------|---------------|-------------------|
| County                    | Taxable Units | Taxable Valuation |
| Carbon                    | 2,854,936     | 43,103,141        |
| UNDERGROUND COAL Total    | 2,854,936     | 43,103,141        |

| Mineral: Limestone |               |                   |
|--------------------|---------------|-------------------|
| County             | Taxable Units | Taxable Valuation |
| Albany             | 697,270       | 1,400,816         |
| Goshen             | 50,000        | 144,594           |
| Laramie            | 28,140        | 167,450           |
|