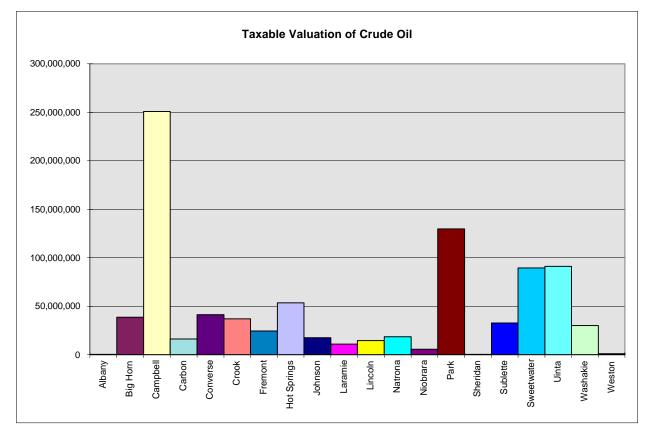

3,472,338        |
| Johnson         | 1,135,093         | 17,404,258        |
| Laramie         | 588,528           | 10,768,451        |
| Lincoln         | 800,838           | 14,735,960        |
| Natrona         | 1,226,029         | 18,520,046        |
| Niobrara        | 358,885           | 5,800,415         |
| Park            | 9,417,786         | 129,753,358       |
| Sheridan        | 37,186            | 678,215           |
| Sublette        | 1,728,772         | 32,920,170        |
| Sweetwater      | 4,946,277         | 89,563,893        |
| Uinta           | 4,639,894         | 90,985,003        |
| Washakie        | 2,161,478         | 30,074,101        |
| Weston          | 58,256            | 1,038,528         |
| CRUDE OIL Total | 56,982,545        | 905,167,792       |



#### Mineral: Crude Oil

| County             | Gross Sales Units | Taxable Valuation |
|--------------------|-------------------|-------------------|
| Albany             | 32,375            | 544,120           |
| Big Horn           | 458,677           | 6,625,129         |
| Campbell           | 1,284,772         | 22,798,848        |
| Carbon             | 192,788           | 3,580,058         |
| Converse           | 1,466,735         | 26,795,153        |
| Crook              | 283,743           | 4,758,896         |
| Fremont            | 932,684           | 12,270,984        |
| Goshen             | 527               | 10,898            |
| Hot Springs        | 565,048           | 8,596,275         |
| Johnson            | 395,656           | 6,115,393         |
| Laramie