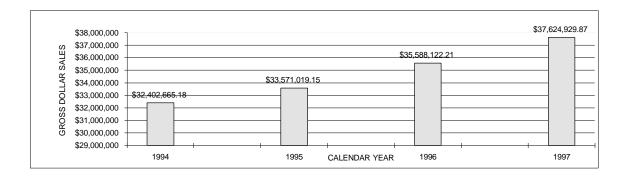

MAY | \$2,809,992.65  | \$2,986,248.95  | \$3,033,710.12  | \$2,927,719.78  |
| JUN | \$2,985,908.21  | \$3,145,682.29  | \$2,866,846.40  | \$3,376,206.34  |
| JUL | \$2,772,789.76  | \$3,086,429.45  | \$3,721,296.69  | \$3,763,846.81  |
| AUG | \$3,339,554.19  | \$3,353,918.97  | \$3,305,372.06  | \$3,557,341.55  |
| SEP | \$2,717,478.68  | \$2,718,682.04  | \$3,019,580.41  | \$3,258,388.24  |
| ост | \$2,657,437.12  | \$2,771,916.20  | \$3,020,543.42  | \$3,362,916.01  |
| NOV | \$2,892,669.72  | \$3,137,233.06  | \$2,938,092.42  | \$2,987,527.58  |
| DEC | \$3,541,520.01  | \$3,578,272.83  | \$3,869,405.83  | \$4,298,470.69  |
| •   | \$32,402,665.18 | \$33,571,019.15 | \$35,588,122.21 | \$37,624,929.87 |
|     | \$32,402,005.16 | \$33,571,019.15 | \$33,300,122.21 | \$37,024,929.07 |



## FY 1998 ACTIVITY LIST LIQUOR LICENSES JULY 1, 1997- JUNE 30, 1998

| DATE     | CUST<br>NO | CURRENT LICENSEE/STATUS                                                                                                          | FORMERLY HELD BY                                                               |
|----------|------------|----------------------------------------------------------------------------------------------------------------------------------|--------------------------------------------------------------------------------|
| 03/31/97 | 2621       | Carolyn Jean Howell<br>Time Out Liquors<br>1114 W Main St<br>Newcastle WY 82701                                                  | Permanent Expiration<br>License Never Issued                                   |
| 05/08/97 | 6