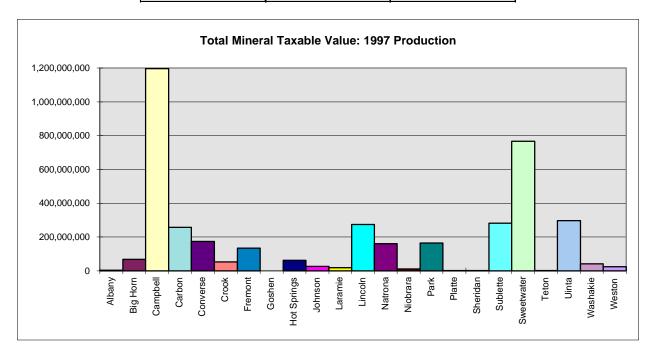

19,178,500        | 0.477%          |
| Lincoln     | 274,371,814       | 6.829%          |
| Natrona     | 159,886,994       | 3.980%          |
| Niobrara    | 10,888,451        | 0.271%          |
| Park        | 163,598,367       | 4.072%          |
| Platte      | 2,182,284         | 0.054%          |
| Sheridan    | 1,848,510         | 0.046%          |
| Sublette    | 282,841,302       | 7.040%          |
| Sweetwater  | 766,228,343       | 19.072%         |
| Teton       | 1,035,463         | 0.026%          |
| Uinta       | 297,547,291       | 7.406%          |
| Washakie    | 42,357,283        | 1.054%          |
| Weston      | 24,780,441        | 0.617%          |
| GRAND TOTAL | \$4,017,611,483   | 100.000%        |

Total Mineral Taxable Value of 1997 Production by County



## County and Statewide Weighted Average 1998 Mill Levies Applied to 1997 Mineral Production

|             | Weighted Average |
|-------------|------------------|
| County      | 1998 Mill Levies |
| County      |                  |
| Albany      | 65.835           |
| Big Horn    | 77.204           |
| Campbell    | 59.971           |
| Carbon      | 61.747           |
| Converse    | 59.115           |
| Crook       | 67.082           |
| Fremont     | 75.838           |
| Goshen      | 67.484           |
| Hot Springs | 69.241           |
| Johnson     | 64.994           |
| Laramie     | 70.565           |
| Lincoln     | 65.330           |
| Natrona     | 70.250           |
| Niobrara    | 67.000           |
| Park        | 76.983           |
| Platte      | 64.306           |
| Sh