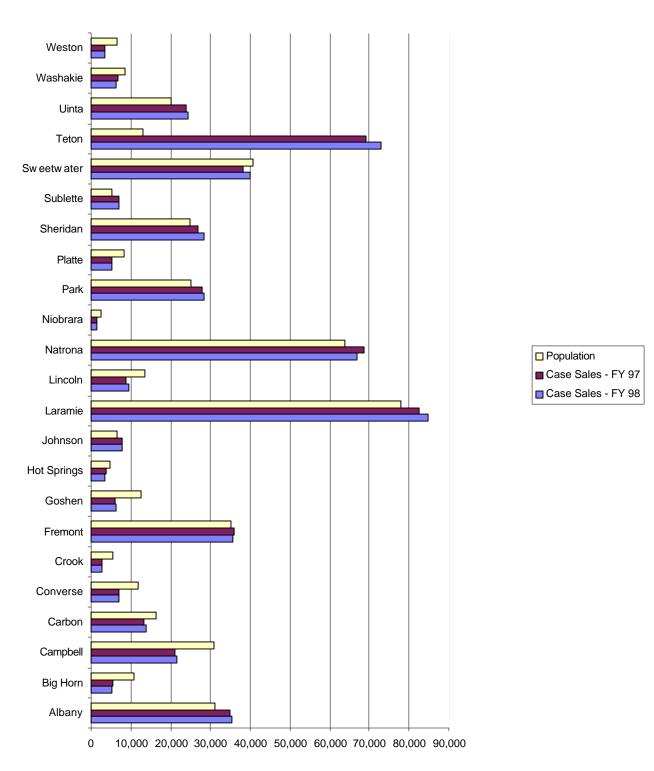

| 507,950          | 5,375      |
| Sweetwater  | 40,003             | 38,185             | 2,990,443        | 2,727,278        | 40,661     |
| Teton       | 72,863             | 69,065             | 7,086,928        | 6,160,816        | 13,152     |
| Uinta       | 24,420             | 23,798             | 1,892,511        | 1,790,840        | 20,126     |
| Washakie    | 6,338              | 6,885              | 444,964          | 471,168          | 8,590      |
| Weston      | 3,536              | 3,499              | 268,442          | 255,347          | 6,560      |
|             |                    |                    |                  |                  |            |
| TOTAL       | 517,933            | 507,910            | 39,489,162       | 37,111,121       | 476,120    |



## **CASE SALES & POPULATION BY COUNTY**

## **DOLLAR SALES BY COUNTY**



#### WYOMING LIQUOR DIVISION VIOLATION SUMMARY JULY 1, 1997 - JUNE 30, 1998

| Date           | Location                              | Statute              | Description                               |
|----------------|---------------------------------------|----------------------|-------------------------------------------|
| 07/01/97       | i i i i i i i i i i i i i i i i i i i |                      |                                           |
| 07/30/97       | NO VIOLATIONS                         |                      |                                           |
|                |                                       |                      | WINE IN STORE ROOM FOR SPECIAL            |
|