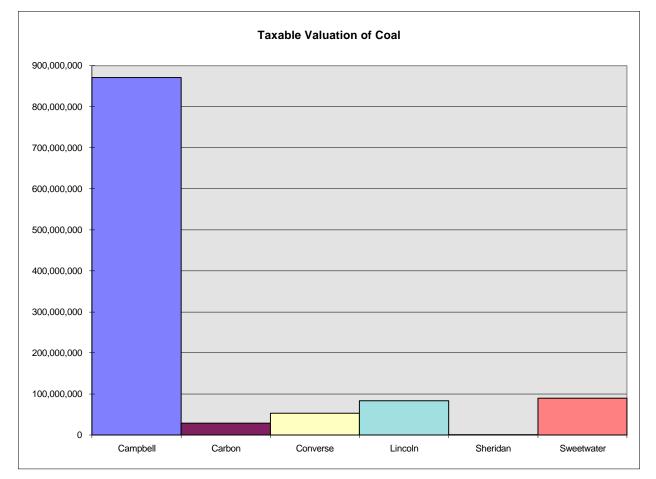

,147       |
| Washakie          | 4,776,585         | 7,106,415         |
| Weston            | 1,351,983         | 2,553,621         |
| NATURAL GAS Total | 997,424,673       | 1,432,024,354     |



#### Mineral: Natural Gas

| Mineral: Coal |               |                   |  |
|---------------|---------------|-------------------|--|
| County        | Taxable Units | Taxable Valuation |  |
| Campbell      | 246,315,813   | 871,056,292       |  |
| Carbon        | 2,301,336     | 28,973,435        |  |
| Converse      | 17,700,608    | 52,581,254        |  |
| Lincoln       | 4,607,497     | 83,049,910        |  |
| Sheridan      | 53,883        | 373,573           |  |
| Sweetwater    | 7,895,210     | 89,682,131        |  |
| COAL Total    | 278,874,347   | 1,125,716,595     |  |



| Mineral: Trona |               |                   |  |
|----------------|---------------|-------------------|--|
| County         | Taxable Units | Taxable Valuation |  |
| Sweetwater     | 19,428,196    | 259,007,520       |  |
| TRONA Total    | 19,428,196    | 259,007,520       |  |

| Mineral: Uranium |               |                   |  |
|------------------|---------------|-------------------|--|
| County           | Taxable Units | Taxable Valuation |  |
| Campbell         | 583,182       | 5,378,451         |  |
| Converse         | 1,725,730     | 11,460,327        |  |
| Johnson          | 16,546        | 152,597           |  |
| URANIUM Total    | 2,325,458     | 16,991,375        |  |

#### Mineral: Bentonite

| minoral. Bentonite |               |                   |  |