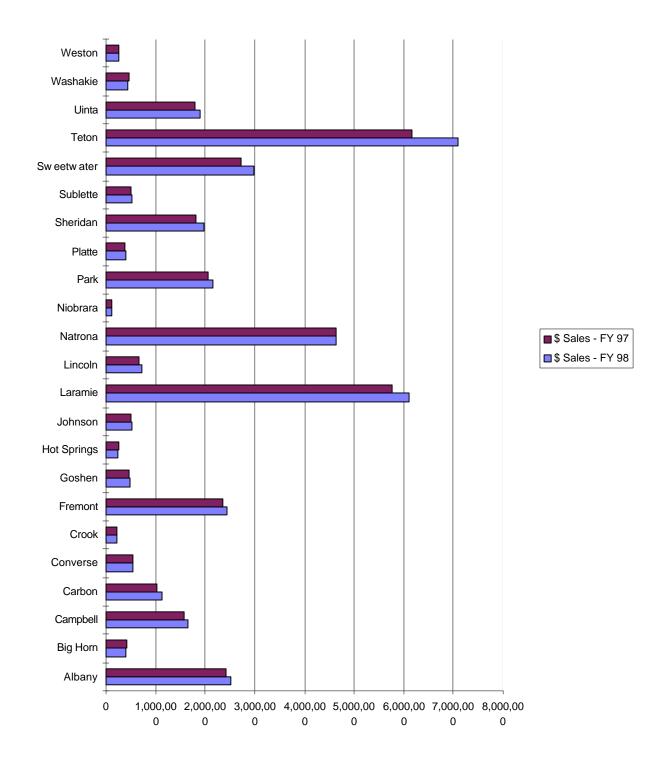

,185             | 2,990,443        | 2,727,278        | 40,661     |
| Teton       | 72,863             | 69,065             | 7,086,928        | 6,160,816        | 13,152     |
| Uinta       | 24,420             | 23,798             | 1,892,511        | 1,790,840        | 20,126     |
| Washakie    | 6,338              | 6,885              | 444,964          | 471,168          | 8,590      |
| Weston      | 3,536              | 3,499              | 268,442          | 255,347          | 6,560      |
|             |                    |                    |                  |                  |            |
| TOTAL       | 517,933            | 507,910            | 39,489,162       | 37,111,121       | 476,120    |



## **CASE SALES & POPULATION BY COUNTY**

## **DOLLAR SALES BY COUNTY**



#### WYOMING LIQUOR DIVISION VIOLATION SUMMARY JULY 1, 1997 - JUNE 30, 1998

| Date           | Location                              | Statute              | Description                               |
|----------------|---------------------------------------|----------------------|-------------------------------------------|
| 07/01/97       | i i i i i i i i i i i i i i i i i i i |                      |                                           |
| 07/30/97       | NO VIOLATIONS                         |                      |                                           |
|                |                                       |                      | WINE IN STORE ROOM FOR SPECIAL            |
|                |                                       |                      | NIGHTS- N