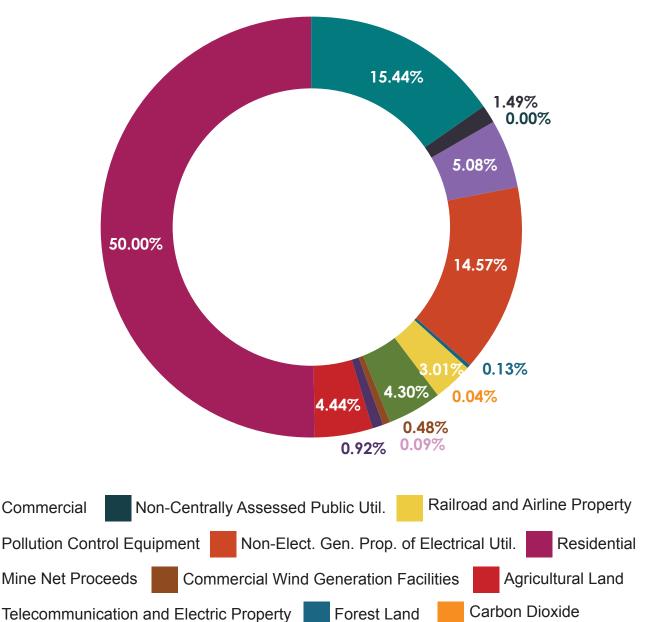

#### Taxes Levied

The following sections of this report provide information of the value of property in Montana and the tax revenue collected by this property.