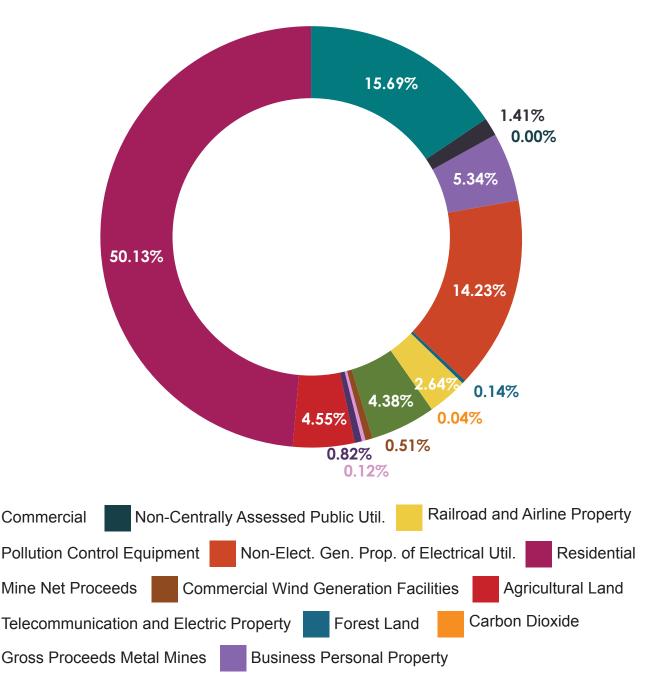

#### Taxes Levied

The following sections of this report provide information of the value of property in Montana and the tax revenue collected by this property.